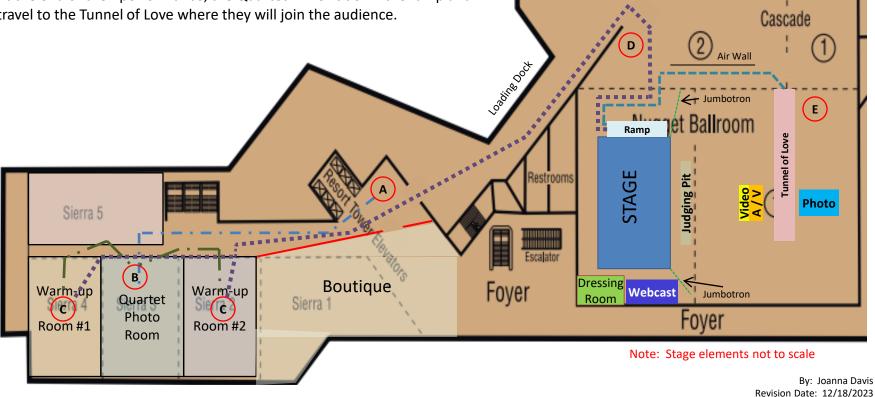

## **2024 Quartet Traffic Pattern** Nugget Casino and Resort – Second Floor

## Station A

Meet just out side the Resort Tower elevator bank

Station B ( \_ . \_ . \_ . \_ . \_ . \_ ) Travel to the Quartet Photo Room. Quartets may pass each other along the way.

Station C ( \_ \_ \_ \_ \_ \_ ) Travel to assigned warm-up room. Sierra 2 and 4 will alternate as warm-up rooms. Station D (

Travel to backstage area. Performers will be walking though a non-public area of the hotel, along the loading dock area. Quartets may be held at the bottom of the ramp until the current performer has cleared the stage.

Station E ( ----- )

At the end of their performance, the Quartet will exit down the ramp and travel to the Tunnel of Love where they will join the audience.

Cascade

3