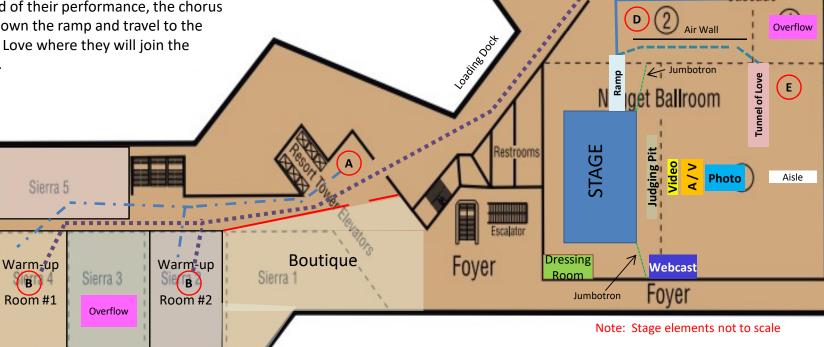

# 2020 Chorus Traffic Pattern Nugget Casino and Resort – Second Floor

### Station A

Meet just out side the Resort Tower elevator bank

Station B ( \_ . \_ . \_ . \_ . \_ . \_ )

Travel to assigned warm-up room. Choruses may pass each other along the way. Sierra 2 and 4 will alternate as warm-up rooms.

#### Station C (

Travel to Ready room (Cascade 3 and 4). Performers will be walking though a nonpublic area of the hotel, along the loading dock area and through Cascade 1 and 2.

# Station D (-

Travel to backstage area. Choruses may be held just outside the ballroom area until the current performer has cleared the stage.

## Station E ( \_\_\_\_\_ )

At the end of their performance, the chorus will exit down the ramp and travel to the Tunnel of Love where they will join the audience.

Cascade

Cascade