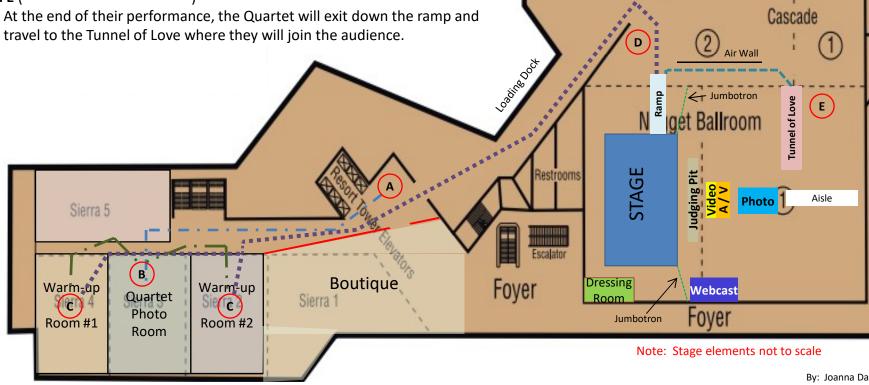

## **2020 Quartet Traffic Pattern** Nugget Casino and Resort – Second Floor

## Station A

Meet just out side the Resort Tower elevator bank

Station B ( \_ . \_ . \_ . \_ . \_ . \_ )

Travel to the Quartet Photo Room. Quartets may pass each other along the way.

Station C (

Travel to assigned warm-up room.

## Station D (

Travel to backstage area. Performers will be walking though a non-public area of the hotel, along the loading dock area. Quartets may be held at the bottom of the ramp until the current performer has cleared the stage.

## Station E ( ----- )

travel to the Tunnel of Love where they will join the audience.

By: Joanna Davis Revision Date: 8/10/2019

Cascade

3